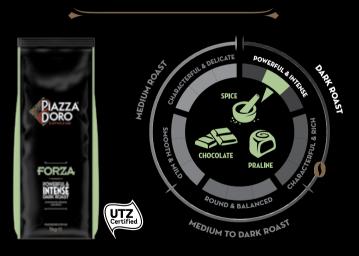

## POWERFUL & INTENSE DARK ROAST

CHOCOLATE, PRALINE AND SPICE

## **FORZA**

An intense, full flavoured coffee blend with taste notes of dark, bitter chocolate balanced with rich praline. Hints of citrus acidity with background flavours of spice and leather. Vibrant syrupy mouth feel, with enhanced caramel tones in milk. Locally roasted in Australia from an exotic blend of Arabica and Robusta beans from Brazil, Colombia, India, Peru & Honduras. UTZ certified for sustainable and ethical coffee farming.